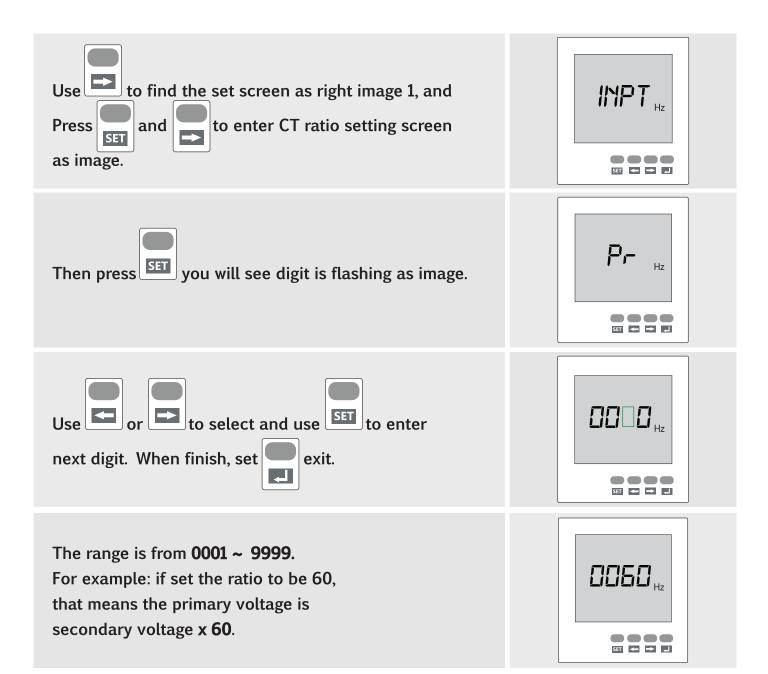

#### PT SETTING

The PT option sets the current ratio (1 ~ 9999) and secondary voltage (PT2 100 ~ 500A) of the voltage transformer (PT) that wires to the meter.

PT Ratio = Primary Voltage / Secondary Voltage