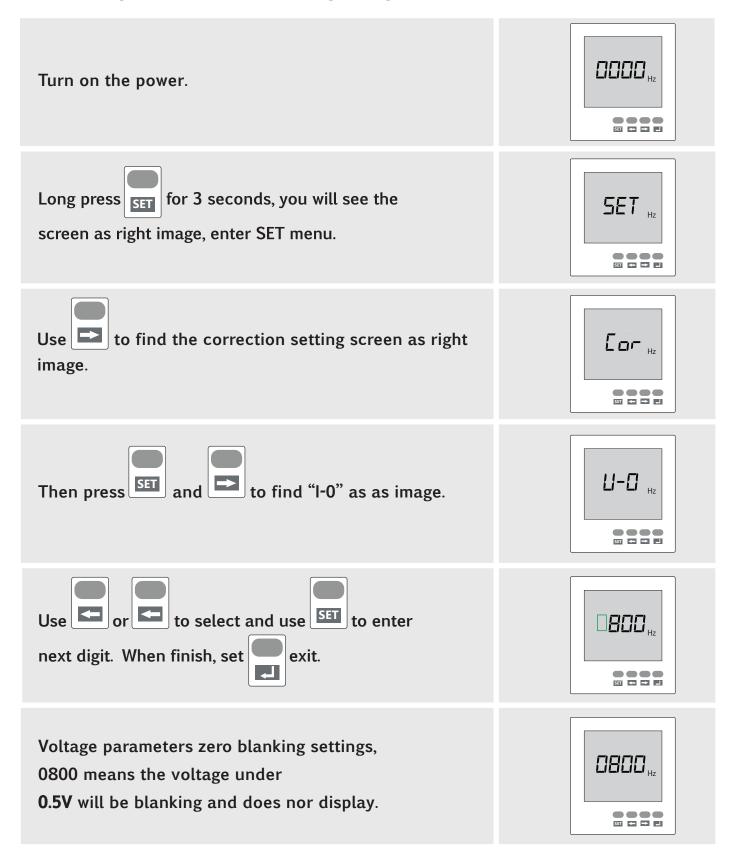

#### **CORRECTION SETTING**

#### U-0" Voltage parameters zero blanking setting.