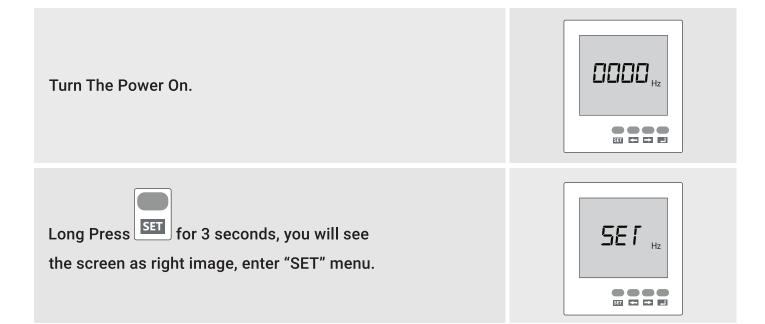

#### SET UP MANUAL FOR FREQUENCY METER

There are Four Keyboard Buttons.

Menu editor or the value of bit shifted to the right (in the digital input mode).

SET

Menu items on the move or incremental value.

Menu item down or diminishing value.