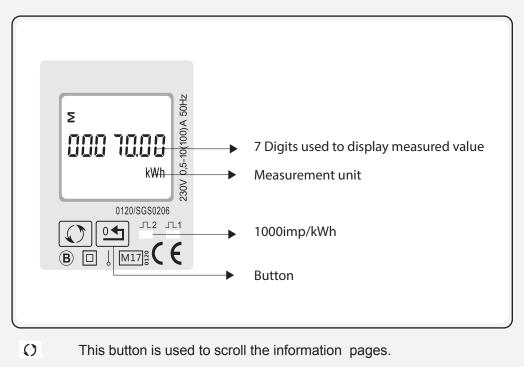

## DESCRIPTION

There are two buttons on the panel of Smart - KME 402D

This button is used to rest the partial energy information.

| SPECIFICATION                |                       |
|------------------------------|-----------------------|
| Display                      | LCD                   |
| Nominal Voltage (Un)         | 120V or 230V ac       |
| Operational Voltage          | 80%~120% of Un        |
| Insulation Capabilitie       |                       |
| – AC Voltage Withstand       | 4KV for 1 minute      |
| – Impulse Voltage Withstand  | 6KV-1.2µS             |
| Basic Current (Ib)           | 10A                   |
| Maximum Rated Current (Imax) | 100A                  |
| Operational Current Rage     | 0.4% lb-lmax          |
| Over Current Withstand       | 30 lmax for 0.01s     |
| Operational Frequency Range  | 50 or 60Hz            |
| Internal Power Consumption   | ≤ 2W/10VA             |
| Pulse Output                 | 1000imp/kWh           |
| Max Reading                  | 999999.9 kWh(SDM230A) |
|                              | 99999.9 kWh(SDM230D)  |