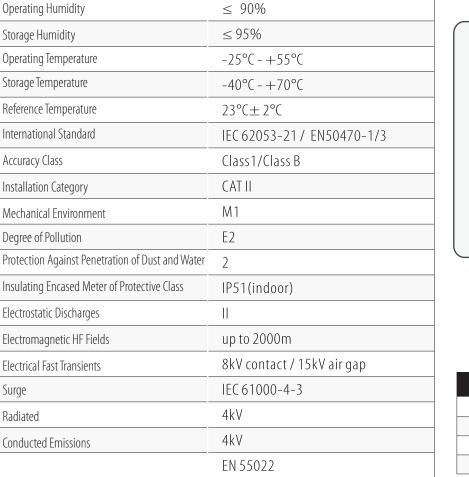

|
| Operational Voltage          | 80%~120% of Un        |
| Insulation Capabilitie       |                       |
| – AC Voltage Withstand       | 4KV for 1 minute      |
| – Impulse Voltage Withstand  | 6KV-1.2µS             |
| Basic Current (Ib)           | 10A                   |
| Maximum Rated Current (Imax) | 100A                  |
| Operational Current Rage     | 0.4% lb-lmax          |
| Over Current Withstand       | 30 lmax for 0.01s     |
| Operational Frequency Range  | 50 or 60Hz            |
| Internal Power Consumption   | ≤ 2W/10VA             |
| Pulse Output                 | 1000imp/kWh           |
| Max Reading                  | 999999.9 kWh(SDM230A) |
|                              | 99999.9 kWh(SDM230D)  |

**PERFORMANCE CRITERIA** 





## WIRING DIAGRAM



| N-inN-out |
|-----------|

| MECHANICS          |                            |
|--------------------|----------------------------|
| Din Rail Dimension | 99x36x63 (WxHxD) DIN 43880 |
| Mounting DIN Rail  | 35mm                       |
| Sealing            | IP51 (indoor)              |
| Meterial           | self-extinguishing UL94V-0 |