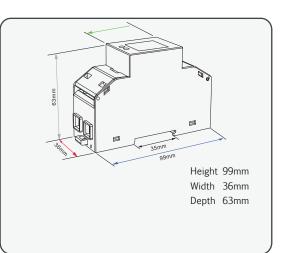

## WIRING DIAGRAM

| N-inN-out |
|-----------|

| MECHANICS          |                            |
|--------------------|----------------------------|
| Din Rail Dimension | 99x36x63 (WxHxD) DIN 43880 |
| Mounting DIN Rail  | 35mm                       |
| Sealing            | IP51 (indoor)              |
| Meterial           | self-extinguishing UL94V-0 |