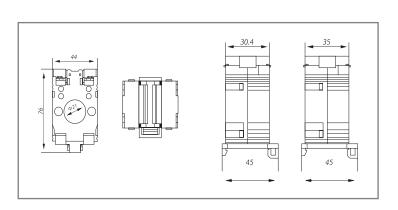

## **SOLID CORE CURRENT TRANSFORMER**

- Two Built in Fixing Methods
- O 1 Side Base, Busbar Mounting
- Built in Transparent Cover
- O Primary Current From 50A To 300A

## **INTRODUCTION**

Smart Controller is world famous Mini Design Plastic case current transformer, snap on body be wildly in generators. It is available for connecting with cable, and also available for connecting with busbas. Its Primary currents between 15A ~ 300A with 5A or 1A secondaries with up to class 1.0 accuracy performance.